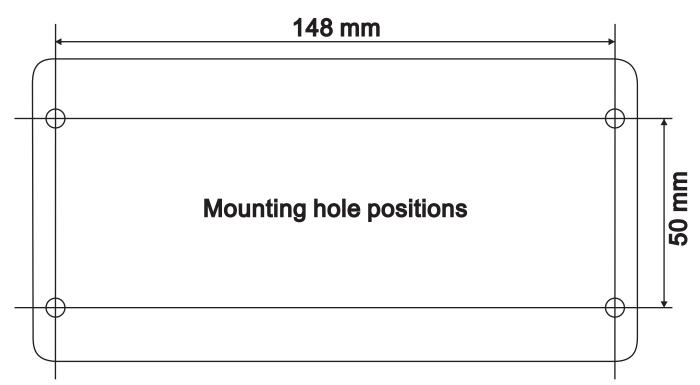

## **Guidelines**

- Find a secure area on a bulkhead of at least 220 x 110 mm, and using the "Mounting hole positions" template, mark-out the drill holes.
- Drill appropriate sized holes for the mounting screws or bolts (M3 or M4 with a small head are ideal sizes).
- Mount the base to the bulkhead with the 5 grommets pointing downwards (to maximise the water ingress protection).
- If additional protection from water is required, add a small amount of silicon / sicaflex sealant to the lid's gasket before screwing to the base.
- Do not over tighten the lid screws, otherwise the lid's sealing grommet can become deformed, compromising the case's water ingress protection.