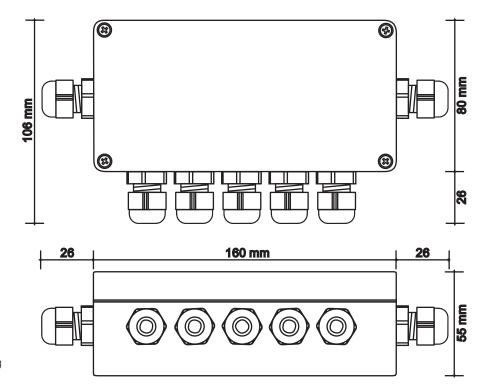

## Case dimensions - 7 grommet 160x80x55 mm

To install your Actisense product, please use the full-size mounting hole dimension template and guidelines below...

## **Guidelines**

- Find a secure area on a bulkhead of at least 220 x 110 mm, and using the "Mounting hole positions" template, mark-out the drill holes.
- Drill appropriate sized holes for the mounting screws or bolts (M3 or M4 with a small head are ideal sizes).
- Mount the base to the bulkhead with the 5 grommets pointing downwards (to maximise the water ingress protection).
- If additional protection from water is required, add a small amount of silicon / sicaflex sealant to the lid's gasket before screwing to the base.
- Do not over tighten the lid screws, otherwise the lid's sealing grommet can become deformed, compromising the case's water ingress protection.