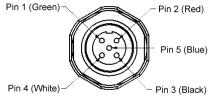

## Connections

| Name   | Connector Pins | Wire Colour |
|--------|----------------|-------------|
| NET-L  | Pin 5          | Blue        |
| NET-H  | Pin 4          | White       |
| Shield | Pin 1          | Green       |
| NET-S  | Pin 2          | Red         |
| NET-C  | Pin 3          | Black       |