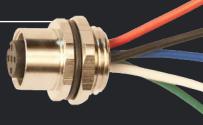

## Allow NMEA 2000® installations through water tight bulkheads or panels...

The Panel mount wired connectors availble from Actisense allow NMEA 2000® installations through water tight bulkheads (or panels) to be achieved.

Waterproof seals ensure the integrity of the NMEA 2000® connection and the bulkhead/panel.

The female panel mount wired connector can easily replace any of the existing 'drop' glands on the Actisense QNB-1 to create a quick pluggable NMEA 2000® connection option.