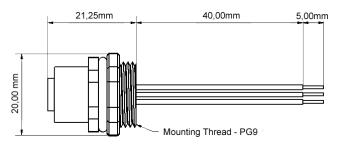

## **Product Dimensions**

| Electrical                   |                                  |  |
|------------------------------|----------------------------------|--|
| Rated Current                | 4A                               |  |
| Rated Voltage                | 60/125 ???? V                    |  |
| Mechanical                   |                                  |  |
| Contacts                     | Brass, gold plated               |  |
| Contact Carrier              | Nylon & GF                       |  |
| Contact Polarisation         | Standard M12 -"A" - polarisation |  |
| Mating Thread                | M12                              |  |
| Housing                      | Brass, nickel plated             |  |
| Mounting Thread              | PG9 (see diagram)                |  |
| Mounting Nut                 | Brass, nickel plated - PG9       |  |
| Mounting Hole Dimensions     | 15.3 mm (diameter)               |  |
| Wires                        | 18 AWG (stripped and tinned)     |  |
| Wire Jacket                  | PVC                              |  |
| Weight                       | 20g                              |  |
| Approvals and Certifications |                                  |  |
| Protection                   | IP67 (when mated)                |  |
| Operating Temperature        | -25°C to +90°C                   |  |
| Connector Specification      | Meets IEC61076-2-101             |  |
| NMEA 2000 Pending            |                                  |  |
| RoHS Compliant               |                                  |  |
| UL Certified (E321413)       |                                  |  |